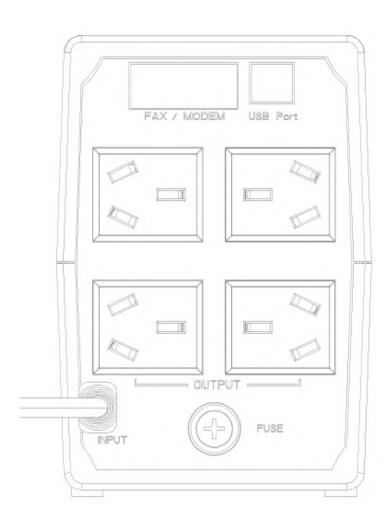

## DS-UPS1000 UPS

- Wide input voltage range
- Built-in AVR
- Super fast charging
- Overload and short circuit protection
- Compact design

### Specification

| Model      |                          | DS-UPS1000                                                                                                                                                     |
|------------|--------------------------|----------------------------------------------------------------------------------------------------------------------------------------------------------------|
| Power      | UPS Capacity             | 1000 VA / 600 W                                                                                                                                                |
| Input      | Input Voltage<br>Range   | 140 VAC to 290 VAC                                                                                                                                             |
|            | Input Frequency          | 50/60 Hz                                                                                                                                                       |
| Output     | Output Voltage<br>Range  | 210 VAC to 235 VAC                                                                                                                                             |
|            | Output<br>Frequency      | 50 Hz ± 0.5 Hz                                                                                                                                                 |
|            | Transfer Time            | ≤ 10 ms                                                                                                                                                        |
|            | Waveform                 | PWM                                                                                                                                                            |
| Battery    | Battery Type             | 12 V/9 Ah                                                                                                                                                      |
|            | Recharge Time            | 4-6 hours recover to 90% capacity                                                                                                                              |
| Indicator  | Display                  | LED indicator Working Mode (AC Mode): Solid green Charging Mode (DC Mode): Solid red Overloading Mode: Flashing yellow                                         |
|            | Alarm                    | Charging Mode (DC mode): Sounding every 8 seconds Low Battery: Sounding every second Overloading Mode: Sounding every 0.5 seconds Fault: Continuously sounding |
| Interface  | Communicate<br>Ports     | No                                                                                                                                                             |
| Protection | Full Protection          | Surge protection,Overload protection,Short circuit protection                                                                                                  |
| General    | Operating<br>Temperature | 0 °C to 40 °C (32 °F to 104 °F)                                                                                                                                |
|            | Operating<br>Humidity    | 30% to 90% (non-condensing)                                                                                                                                    |
|            | Dimension                | 274 mm × 95 mm × 139 mm (10.79" × 3.74" × 5.47")                                                                                                               |
|            | Weight                   | Approx. 5.4 kg (11.9 lb)                                                                                                                                       |