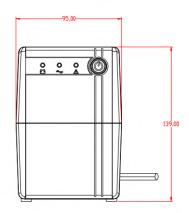

### Specification

| Model      |                          | DS-UPS1000                                                                                                                                                     |
|------------|--------------------------|----------------------------------------------------------------------------------------------------------------------------------------------------------------|
| Power      | UPS Capacity             | 1000 VA / 600 W                                                                                                                                                |
| Input      | Input Voltage<br>Range   | 140 VAC to 290 VAC                                                                                                                                             |
|            | Input Frequency          | 50/60 Hz                                                                                                                                                       |
| Output     | Output Voltage<br>Range  | 210 VAC to 235 VAC                                                                                                                                             |
|            | Output<br>Frequency      | 50 Hz ± 0.5 Hz                                                                                                                                                 |
|            | Transfer Time            | ≤ 10 ms                                                                                                                                                        |
|            | Waveform                 | PWM                                                                                                                                                            |
| Battery    | Battery Type             | 12 V/9 Ah                                                                                                                                                      |
|            | Recharge Time            | 4-6 hours recover to 90% capacity                                                                                                                              |
| Indicator  | Display                  | LED indicator Working Mode (AC Mode): Solid green Charging Mode (DC Mode): Solid red Overloading Mode: Flashing yellow                                         |
|            | Alarm                    | Charging Mode (DC mode): Sounding every 8 seconds Low Battery: Sounding every second Overloading Mode: Sounding every 0.5 seconds Fault: Continuously sounding |
| Interface  | Communicate<br>Ports     | No                                                                                                                                                             |
| Protection | Full Protection          | Surge protection,Overload protection,Short circuit protection                                                                                                  |
| General    | Operating<br>Temperature | 0 °C to 40 °C (32 °F to 104 °F)                                                                                                                                |
|            | Operating<br>Humidity    | 30% to 90% (non-condensing)                                                                                                                                    |
|            | Dimension                | 274 mm × 95 mm × 139 mm (10.79" × 3.74" × 5.47")                                                                                                               |
|            | Weight                   | Approx. 5.4 kg (11.9 lb)                                                                                                                                       |

## Dimension

Headquarters No.555 Qianmo Road, Binjiang District, Hangzhou 310051, China T +86-571-8807-5998 www.hikvision.com

Follow us on social media to get the latest product and solution information.