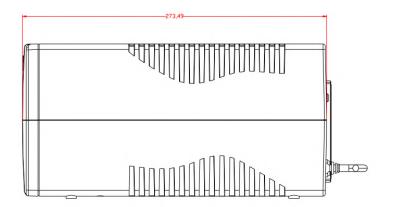

### Specification

| Model      |                          | DS-UPS1000                                                                                                                                                     |
|------------|--------------------------|----------------------------------------------------------------------------------------------------------------------------------------------------------------|
| Power      | UPS Capacity             | 1000 VA / 600 W                                                                                                                                                |
| Input      | Input Voltage<br>Range   | 140 VAC to 290 VAC                                                                                                                                             |
|            | Input Frequency          | 50/60 Hz                                                                                                                                                       |
| Output     | Output Voltage<br>Range  | 210 VAC to 235 VAC                                                                                                                                             |
|            | Output<br>Frequency      | 50 Hz ± 0.5 Hz                                                                                                                                                 |
|            | Transfer Time            | ≤ 10 ms                                                                                                                                                        |
|            | Waveform                 | PWM                                                                                                                                                            |
| Battery    | Battery Type             | 12 V/9 Ah                                                                                                                                                      |
|            | Recharge Time            | 4-6 hours recover to 90% capacity                                                                                                                              |
| Indicator  | Display                  | LED indicator Working Mode (AC Mode): Solid green Charging Mode (DC Mode): Solid red Overloading Mode: Flashing yellow                                         |
|            | Alarm                    | Charging Mode (DC mode): Sounding every 8 seconds Low Battery: Sounding every second Overloading Mode: Sounding every 0.5 seconds Fault: Continuously sounding |
| Interface  | Communicate<br>Ports     | No                                                                                                                                                             |
| Protection | Full Protection          | Surge protection,Overload protection,Short circuit protection                                                                                                  |
| General    | Operating<br>Temperature | 0 °C to 40 °C (32 °F to 104 °F)                                                                                                                                |
|            | Operating<br>Humidity    | 30% to 90% (non-condensing)                                                                                                                                    |
|            | Dimension                | 274 mm × 95 mm × 139 mm (10.79" × 3.74" × 5.47")                                                                                                               |
|            | Weight                   | Approx. 5.4 kg (11.9 lb)                                                                                                                                       |

## Dimension

Headquarters No.555 Qianmo Road, Binjiang District, Hangzhou 310051, China T +86-571-8807-5998 www.hikvision.com

Follow us on social media to get the latest product and solution information.