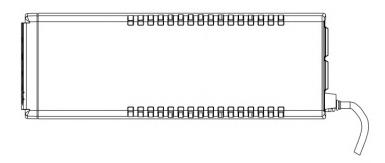

### Specification

| Model      |                          | DS-UPS1000                                                                                                                                                     |
|------------|--------------------------|----------------------------------------------------------------------------------------------------------------------------------------------------------------|
| Power      | UPS Capacity             | 1000 VA / 600 W                                                                                                                                                |
| Input      | Input Voltage<br>Range   | 140 VAC to 290 VAC                                                                                                                                             |
|            | Input Frequency          | 50/60 Hz                                                                                                                                                       |
| Output     | Output Voltage<br>Range  | 210 VAC to 235 VAC                                                                                                                                             |
|            | Output<br>Frequency      | 50 Hz ± 0.5 Hz                                                                                                                                                 |
|            | Transfer Time            | ≤ 10 ms                                                                                                                                                        |
|            | Waveform                 | PWM                                                                                                                                                            |
| Battery    | Battery Type             | 12 V/9 Ah                                                                                                                                                      |
|            | Recharge Time            | 4-6 hours recover to 90% capacity                                                                                                                              |
| Indicator  | Display                  | LED indicator Working Mode (AC Mode): Solid green Charging Mode (DC Mode): Solid red Overloading Mode: Flashing yellow                                         |
|            | Alarm                    | Charging Mode (DC mode): Sounding every 8 seconds Low Battery: Sounding every second Overloading Mode: Sounding every 0.5 seconds Fault: Continuously sounding |
| Interface  | Communicate<br>Ports     | No                                                                                                                                                             |
| Protection | Full Protection          | Surge protection,Overload protection,Short circuit protection                                                                                                  |
| General    | Operating<br>Temperature | 0 °C to 40 °C (32 °F to 104 °F)                                                                                                                                |
|            | Operating<br>Humidity    | 30% to 90% (non-condensing)                                                                                                                                    |
|            | Dimension                | 274 mm × 95 mm × 139 mm (10.79" × 3.74" × 5.47")                                                                                                               |
|            | Weight                   | Approx. 5.4 kg (11.9 lb)                                                                                                                                       |

## Dimension

Headquarters No.555 Qianmo Road, Binjiang District, Hangzhou 310051, China T +86-571-8807-5998 www.hikvision.com

Follow us on social media to get the latest product and solution information.