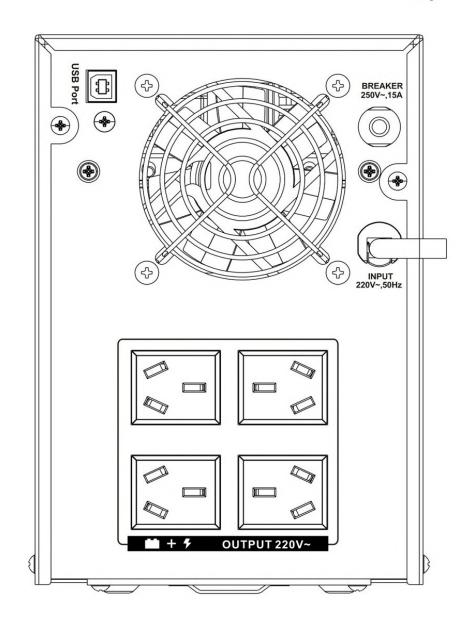

## Specification

| Model      |                          | DS-UPS3000                                                      |
|------------|--------------------------|-----------------------------------------------------------------|
| Power      | UPS Capacity             | 3000 VA / 1800 W                                                |
| Input      | Input Voltage<br>Range   | 140 VAC to 290 VAC                                              |
|            | Input<br>Frequency       | 50/60 Hz                                                        |
| Output     | Output<br>Voltage Range  | 210 VAC to 235 VAC                                              |
|            | Output<br>Frequency      | 50 Hz ± 0.5 Hz                                                  |
|            | Transfer Time            | ≤ 10 ms                                                         |
|            | Waveform                 | PWM                                                             |
| Battery    | Battery Type             | 12 V/9 Ah *4 pcs                                                |
|            | Recharge Time            | 6-8 hours recover to 90% capacity                               |
| Indicator  | Display                  | LCD Screen                                                      |
|            |                          | Input Voltage, Output Voltage, Battery capacity, load level     |
|            | Alarm                    | Charging Mode (DC mode): Sounding every 8 seconds               |
|            |                          | Low Battery: Sounding every second                              |
|            |                          | Overloading Mode: Sounding every 0.5 seconds                    |
|            |                          | Fault: Continuously sounding                                    |
| Interface  | Communicate<br>Ports     | USB                                                             |
| Protection | Full Protection          | Surge protection, Overload protection, Short circuit protection |
| General    | Operating<br>Temperature | 0 °C to 40 °C (32 °F to 104 °F)                                 |
|            | Operating<br>Humidity    | 30% to 90% (non-condensing)                                     |
|            | Dimension                | 412 mm × 145 mm × 210 mm (16.22" × 5.71" × 8.27")               |
|            | Weight                   | Approx. 18.5 kg (40.8 lb)                                       |