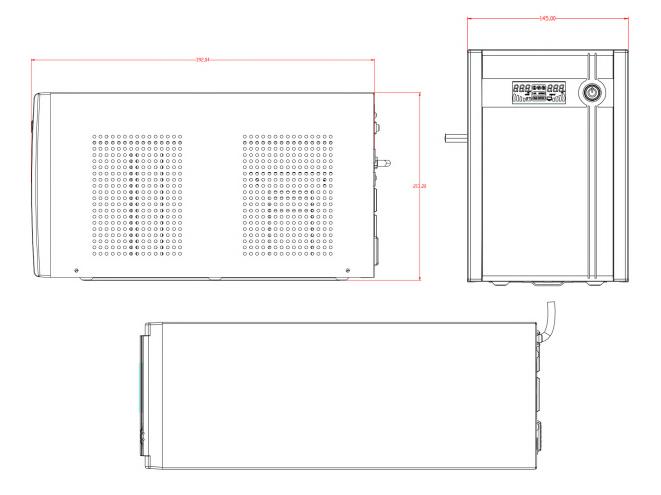

## Dimension

Headquarters No.555 Qianmo Road, Binjiang District, Hangzhou 310051, China T +86-571-8807-5998 www.hikvision.com

Follow us on social media to get the latest product and solution information.

## Specification

| Model      |                          | DS-UPS3000                                                      |
|------------|--------------------------|-----------------------------------------------------------------|
| Power      | UPS Capacity             | 3000 VA / 1800 W                                                |
| Input      | Input Voltage<br>Range   | 140 VAC to 290 VAC                                              |
|            | Input<br>Frequency       | 50/60 Hz                                                        |
| Output     | Output<br>Voltage Range  | 210 VAC to 235 VAC                                              |
|            | Output<br>Frequency      | 50 Hz ± 0.5 Hz                                                  |
|            | Transfer Time            | ≤ 10 ms                                                         |
|            | Waveform                 | PWM                                                             |
| Battery    | Battery Type             | 12 V/9 Ah *4 pcs                                                |
|            | Recharge Time            | 6-8 hours recover to 90% capacity                               |
| Indicator  | Display                  | LCD Screen                                                      |
|            |                          | Input Voltage, Output Voltage, Battery capacity, load level     |
|            | Alarm                    | Charging Mode (DC mode): Sounding every 8 seconds               |
|            |                          | Low Battery: Sounding every second                              |
|            |                          | Overloading Mode: Sounding every 0.5 seconds                    |
|            |                          | Fault: Continuously sounding                                    |
| Interface  | Communicate<br>Ports     | USB                                                             |
| Protection | Full Protection          | Surge protection, Overload protection, Short circuit protection |
| General    | Operating<br>Temperature | 0 °C to 40 °C (32 °F to 104 °F)                                 |
|            | Operating<br>Humidity    | 30% to 90% (non-condensing)                                     |
|            | Dimension                | 412 mm × 145 mm × 210 mm (16.22" × 5.71" × 8.27")               |
|            | Weight                   | Approx. 18.5 kg (40.8 lb)                                       |