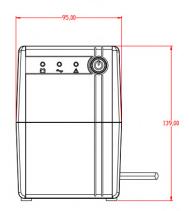

## Specification

| Model      |                          | DS-UPS600                                                                                                                                                      |
|------------|--------------------------|----------------------------------------------------------------------------------------------------------------------------------------------------------------|
| Power      | UPS Capacity             | 600 VA / 360 W                                                                                                                                                 |
| Input      | Input Voltage<br>Range   | 140 VAC to 290 VAC                                                                                                                                             |
|            | Input Frequency          | 50/60 Hz                                                                                                                                                       |
| Output     | Output Voltage<br>Range  | 210 VAC to 235 VAC                                                                                                                                             |
|            | Output<br>Frequency      | 50 Hz ± 0.5 Hz                                                                                                                                                 |
|            | Transfer Time            | ≤ 10 ms                                                                                                                                                        |
|            | Waveform                 | PWM                                                                                                                                                            |
| Battery    | Battery Type             | 12 V/7 Ah                                                                                                                                                      |
|            | Recharge Time            | 4-6 hours recover to 90% capacity                                                                                                                              |
| Indicator  | Display                  | LED indicator Working Mode (AC Mode): Solid green Charging Mode (DC Mode): Solid red Overloading Mode: Flashing yellow                                         |
|            | Alarm                    | Charging Mode (DC mode): Sounding every 8 seconds Low Battery: Sounding every second Overloading Mode: Sounding every 0.5 seconds Fault: Continuously sounding |
| Interface  | Communicate<br>Ports     | No                                                                                                                                                             |
| Protection | Full Protection          | Surge protection, Overload protection, Discharge protection                                                                                                    |
| General    | Operating<br>Temperature | 0 °C to 40 °C (32 °F to 104 °F)                                                                                                                                |
|            | Operating<br>Humidity    | 30% to 90% (non-condensing)                                                                                                                                    |
|            | Dimension                | 274 mm × 95 mm × 139 mm (10.79" × 3.74" × 5.47")                                                                                                               |
|            | Weight                   | Approx. 4.2 kg (9.26 lb)                                                                                                                                       |

## Dimension

Headquarters No.555 Qianmo Road, Binjiang District, Hangzhou 310051, China T +86-571-8807-5998 www.hikvision.com

Follow us on social media to get the latest product and solution information.