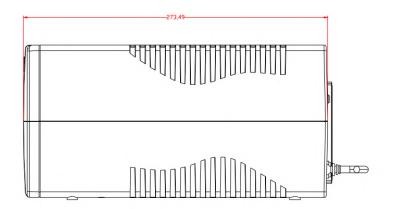

## Specification

| Model      |                          | DS-UPS600                                                                                                                                                      |
|------------|--------------------------|----------------------------------------------------------------------------------------------------------------------------------------------------------------|
| Power      | UPS Capacity             | 600 VA / 360 W                                                                                                                                                 |
| Input      | Input Voltage<br>Range   | 140 VAC to 290 VAC                                                                                                                                             |
|            | Input Frequency          | 50/60 Hz                                                                                                                                                       |
| Output     | Output Voltage<br>Range  | 210 VAC to 235 VAC                                                                                                                                             |
|            | Output<br>Frequency      | 50 Hz ± 0.5 Hz                                                                                                                                                 |
|            | Transfer Time            | ≤ 10 ms                                                                                                                                                        |
|            | Waveform                 | PWM                                                                                                                                                            |
| Battery    | Battery Type             | 12 V/7 Ah                                                                                                                                                      |
|            | Recharge Time            | 4-6 hours recover to 90% capacity                                                                                                                              |
| Indicator  | Display                  | LED indicator Working Mode (AC Mode): Solid green Charging Mode (DC Mode): Solid red Overloading Mode: Flashing yellow                                         |
|            | Alarm                    | Charging Mode (DC mode): Sounding every 8 seconds Low Battery: Sounding every second Overloading Mode: Sounding every 0.5 seconds Fault: Continuously sounding |
| Interface  | Communicate<br>Ports     | No                                                                                                                                                             |
| Protection | Full Protection          | Surge protection, Overload protection, Discharge protection                                                                                                    |
| General    | Operating<br>Temperature | 0 °C to 40 °C (32 °F to 104 °F)                                                                                                                                |
|            | Operating<br>Humidity    | 30% to 90% (non-condensing)                                                                                                                                    |
|            | Dimension                | 274 mm × 95 mm × 139 mm (10.79" × 3.74" × 5.47")                                                                                                               |
|            | Weight                   | Approx. 4.2 kg (9.26 lb)                                                                                                                                       |

## Dimension

Headquarters No.555 Qianmo Road, Binjiang District, Hangzhou 310051, China T +86-571-8807-5998 www.hikvision.com

Follow us on social media to get the latest product and solution information.