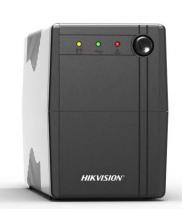

DS-UPS600 UPS

- Wide input voltage range
- Built-in AVR
- Super fast charging
- Overload and short circuit protection
- Compact design

## Available Model

DS-UPS600