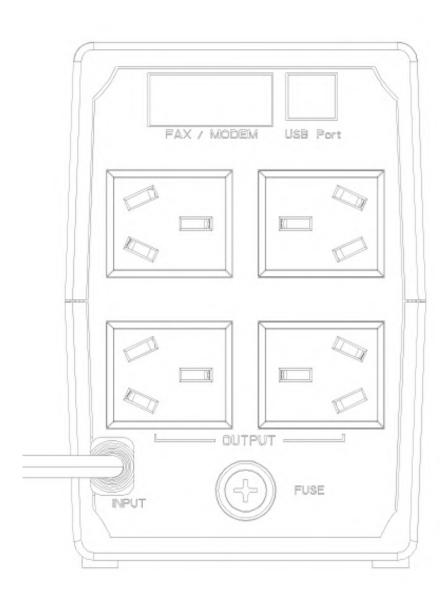

## Specification

| Model      |                          | DS-UPS600                                                                                                                                                      |
|------------|--------------------------|----------------------------------------------------------------------------------------------------------------------------------------------------------------|
| Power      | UPS Capacity             | 600 VA / 360 W                                                                                                                                                 |
| Input      | Input Voltage<br>Range   | 140 VAC to 290 VAC                                                                                                                                             |
|            | Input Frequency          | 50/60 Hz                                                                                                                                                       |
| Output     | Output Voltage<br>Range  | 210 VAC to 235 VAC                                                                                                                                             |
|            | Output<br>Frequency      | 50 Hz ± 0.5 Hz                                                                                                                                                 |
|            | Transfer Time            | ≤ 10 ms                                                                                                                                                        |
|            | Waveform                 | PWM                                                                                                                                                            |
| Battery    | Battery Type             | 12 V/7 Ah                                                                                                                                                      |
|            | Recharge Time            | 4-6 hours recover to 90% capacity                                                                                                                              |
| Indicator  | Display                  | LED indicator Working Mode (AC Mode): Solid green Charging Mode (DC Mode): Solid red Overloading Mode: Flashing yellow                                         |
|            | Alarm                    | Charging Mode (DC mode): Sounding every 8 seconds Low Battery: Sounding every second Overloading Mode: Sounding every 0.5 seconds Fault: Continuously sounding |
| Interface  | Communicate<br>Ports     | No                                                                                                                                                             |
| Protection | Full Protection          | Surge protection, Overload protection, Discharge protection                                                                                                    |
| General    | Operating<br>Temperature | 0 °C to 40 °C (32 °F to 104 °F)                                                                                                                                |
|            | Operating<br>Humidity    | 30% to 90% (non-condensing)                                                                                                                                    |
|            | Dimension                | 274 mm × 95 mm × 139 mm (10.79" × 3.74" × 5.47")                                                                                                               |
|            | Weight                   | Approx. 4.2 kg (9.26 lb)                                                                                                                                       |