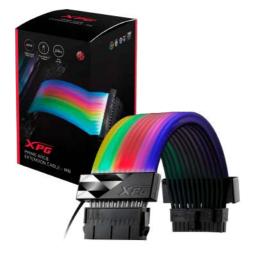

#### XPG PRIME ARGB EXTENSION CABLE - MB

Expand your dazzle with the XPG PRIME ARGB EXTENSION CABLE - MB. Let your rigs come to life with lighting effects that are controllable with third-party ARGB softwares from most major motherboard brands.

### **Stunning ARGB Lighting Effects**

Your rig will turn heads with ultra-bright ARGB LEDs lighting effects.

#### Supports 24-Pin Motherboard Connectors

24-pin connector support allows you to extend the length of the supply connection. The builtin controller has eight built-in ARGB effects, giving you more options.