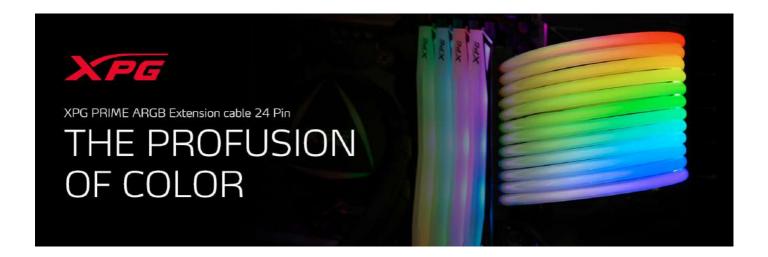

#### XPG PRIME ARGB EXTENSION CABLE - MB

Expand your dazzle with the XPG PRIME ARGB EXTENSION CABLE - MB. Let your rigs come to life with lighting effects that are controllable with third-party ARGB softwares from most major motherboard brands.

### **Stunning ARGB Lighting Effects**

Your rig will turn heads with ultra-bright ARGB LEDs lighting effects.

#### Supports 24-Pin Motherboard Connectors

24-pin connector support allows you to extend the length of the supply connection. The builtin controller has eight built-in ARGB effects, giving you more options.