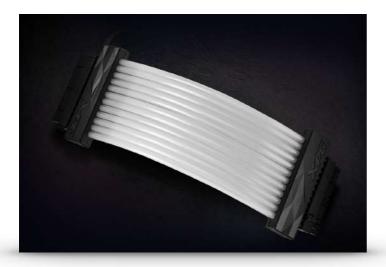

#### Supports 24-Pin Motherboard Connectors

24-pin connector support allows you to extend the length of the supply connection. The builtin controller has eight built-in ARGB effects, giving you more options.

Pure Copper Strand Cables

With a thickness of up to 16AWG, these pure copper strand cables are quality that you can feel, and reduce resistance while increasing efficiency.