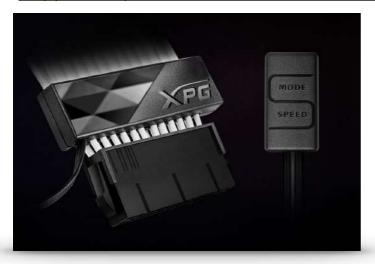

#### Supports 24-Pin Motherboard Connectors

24-pin connector support allows you to extend the length of the supply connection. The builtin controller has eight built-in ARGB effects, giving you more options.

#### **FEATURES**

- Stunning ARGB lighting effects
- Support lighting effect softwares from most major motherboard brands
- 24-pin MB connector
- ARGB lighting controller with 8 effects
- Patented ultra-dense optical fiber sleeving