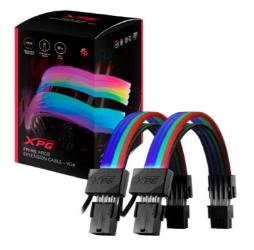

### XPG PRIME ARGB EXTENSION CABLE - VGA

XPG PRIME ARGB EXTENSION CABLE - VGA utilized ultra-bright ARGB LED with an array of stunning lighting effects. The lighting effects can be adjusted by the software from most major motherboard brands.

#### **FEATURES**

- Stunning ARGB lighting effect
- Support lighting effect softwares from most major motherboard brands
- 8-pin VGA connector
- Two VGA extension cables included
- Patented ultra-dense optical fiber sleeving