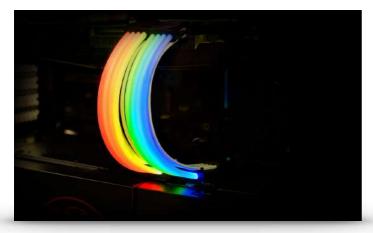

### **Stunning ARGB Lighting Effects**

Stunning lighting effects are created by the ultra-bright ARGB lighting LEDs.