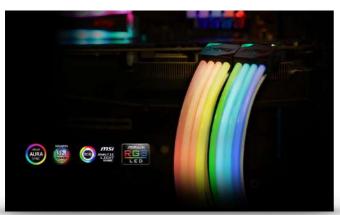

# High Compatibility

XPG PRIME ARGB EXTENSION CABLE - VGA is compatible with lighting softwares from most major motherboard brands.