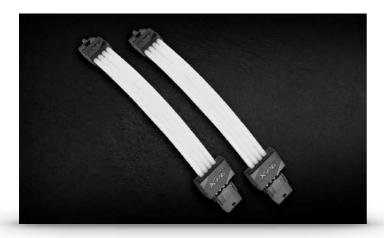

### Support 8 Pin VGA Connector

8 Pin (6+2) VGA Connector extends the length of PSU connector; including x2 VGA 8 Pin cables for different graphic card installation.

#### **FEATURES**

- Stunning ARGB lighting effect
- Support lighting effect softwares from most major motherboard brands
- 8-pin VGA connector
- Two VGA extension cables included
- Patented ultra-dense optical fiber sleeving