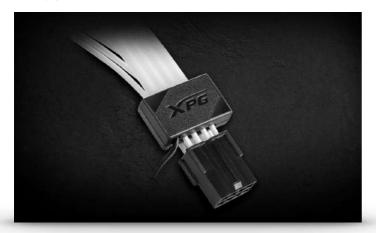

### Support 8 Pin VGA Connector

8 Pin (6+2) VGA Connector extends the length of PSU connector; including x2 VGA 8 Pin cables for different graphic card installation.