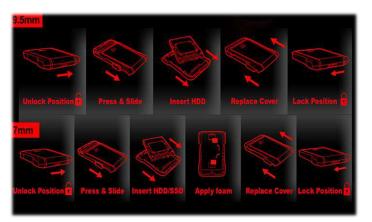

# **Tool-free install steps**

#### Super easy tool-free install

Any 2.5" SSD/HDD takes literally minutes to install – no tools or screws needed.