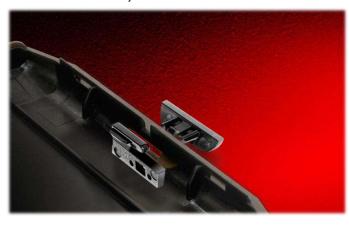

# Detachable lock puts you in charge

Remove the lock mechanism and reinsert it as needed – you're in control.